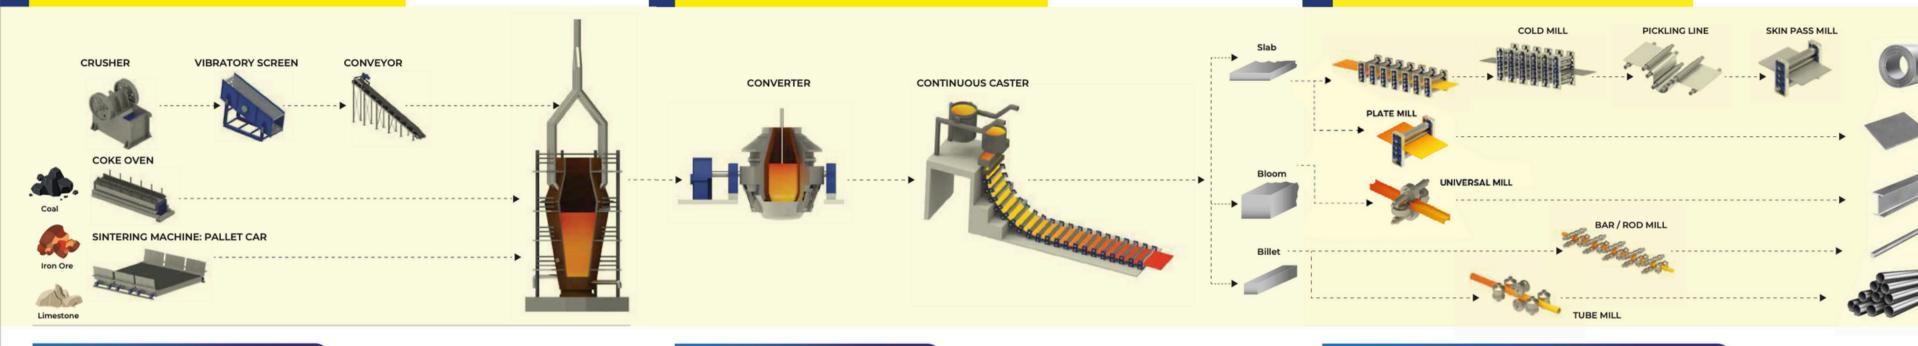

#### **IRON MAKING**

#### STEEL MAKING

#### **ROLLING AND FINISHING**

#### **BEARING SOLUTIONS FOR CRUSHER**

Two Row Cylindrical **Roller Bearing** 

Spherical Roller Bearing

Spherical Roller Thrust Bearing

#### BEARING SOLUTIONS FOR VIBRATORY SCREEN & CONVEYOR

Deep Groove **Ball Bearing** 

Spherical Roller Bearing

Bearing

UCP

**Tapered Roller** 

#### BEARING SOLUTIONS FOR SINTER PLANT

Two Row Cylindrical Two Row Tapered Roller Bearing

#### BEARING SOLUTIONS FOR CONVERTER

**Tapered Thrust Roller** 

#### BEARING SOLUTIONS FOR CONTINUOUS CASTER

Spherical Roller Bearing

Needle Roller Bearing

Full Complement Cylindrical Roller Bearing

#### BEARING SOLUTIONS FOR HOT MILL, COLD MILL & PLATE MILL

4 Row Tapered **Roller Bearing** (Sealed)

4 Row Tapered **Roller Bearing** 

**Thrust Tapered Roller Bearing** 

Two Row Tapered Roller Bearing (Steep Angle)

**BEARING SOLUTIONS FOR SKIN PASS MILL** 

#### **BEARING SOLUTIONS FOR PICKLING LINE**

4 Row Tapered Roller Bearing

#### BEARING SOLUTIONS FOR UNIVERSAL MILL, BAR/ROD MILL & TUBE MILL

UCP

4 Row Cylindrical **Roller Bearing** 

4 Row Tapered **Roller Bearing** 

**Double Row Angular Contact** 