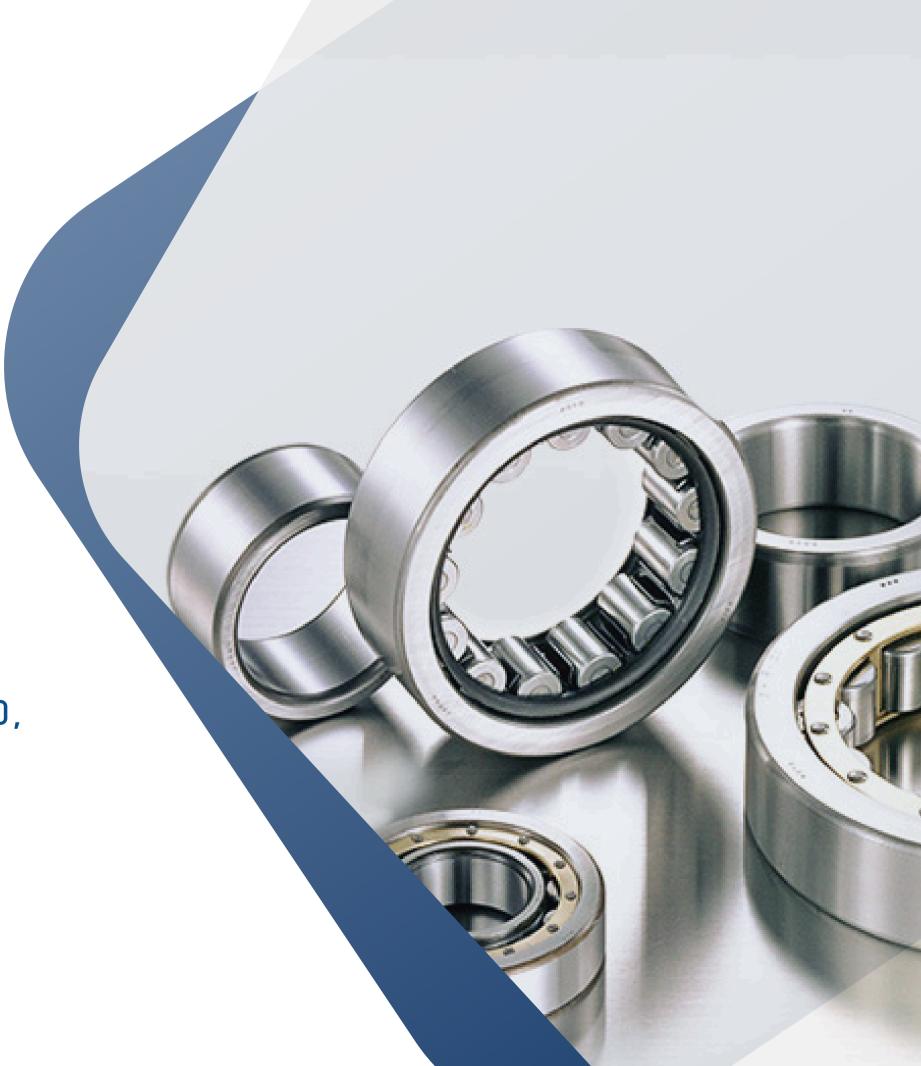

## Types Of Bearing

#### Cylindrical Roller Bearings

**Spherical Roller Thrust Bearing** 