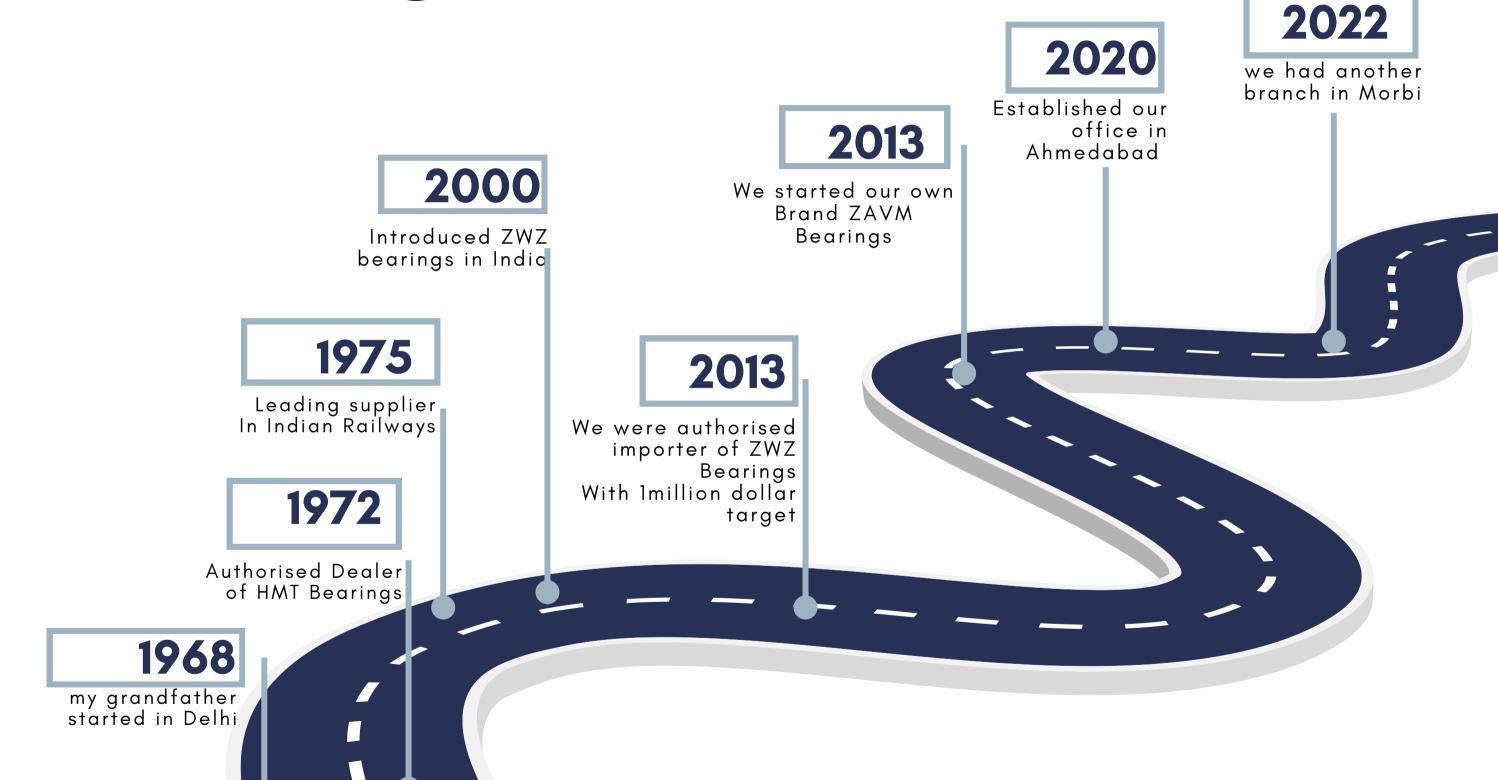

## VTC International

Since1968

# About the Company

Established in 1968, VTC International is a leading high-tech enterprise specializing in professional bearing research, development, manufacturing, and sales. Our diverse product range includes rolling mill bearings, thin-section bearings, slewing bearings, highprecision bearings, and more, catering to various industrial needs. We also offer customized non-standard bearings to meet specific requirements.