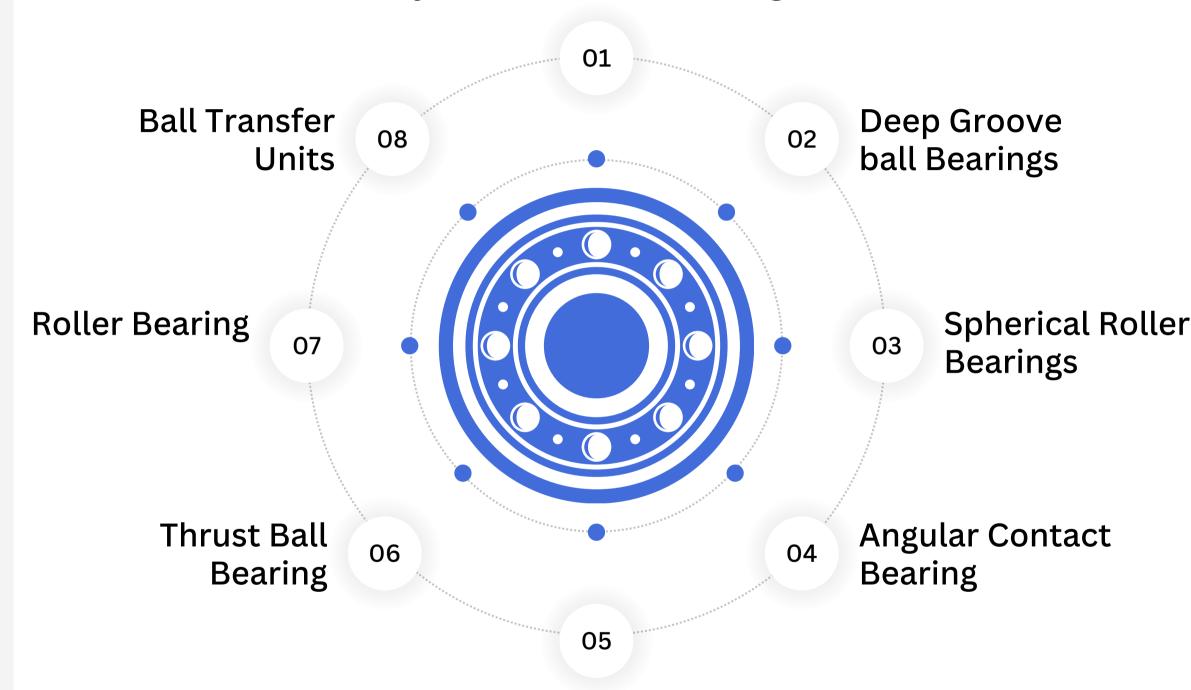

## Types Of Bearing

#### Cylindrical Roller Bearings

**Spherical Roller Thrust Bearing** 