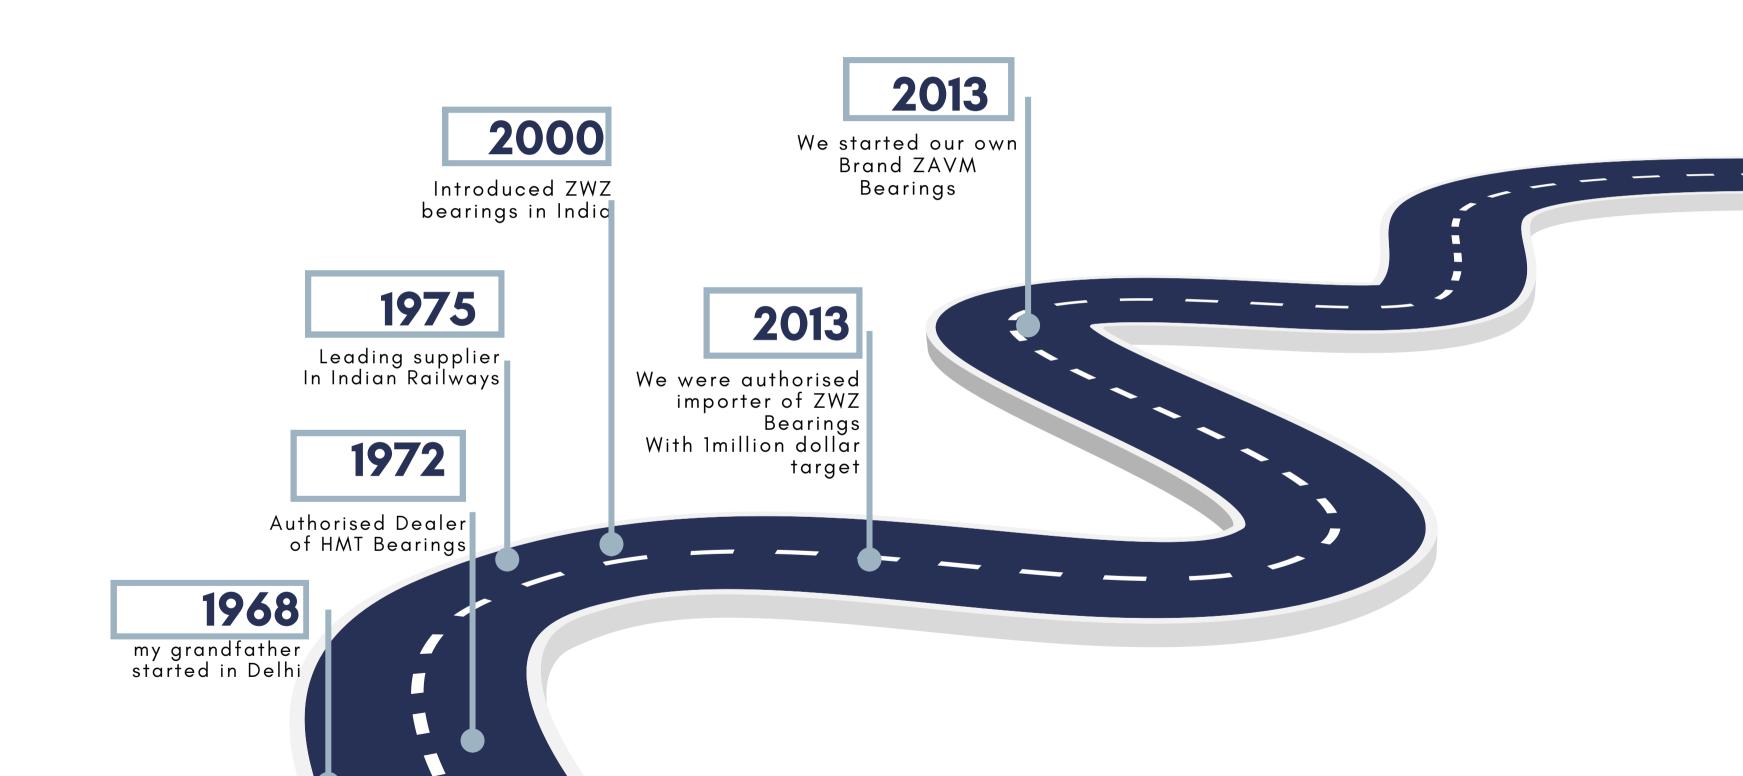

## VTC International

Since1968

# About the Company

Established in 1968, VTC International is a leading high-tech enterprise specializing in professional bearing research, development, manufacturing, and sales. Our diverse product range includes rolling mill bearings, thin-section bearings, slewing bearings, highprecision bearings, and more, catering to various industrial needs. We also offer customized non-standard bearings to meet specific requirements.