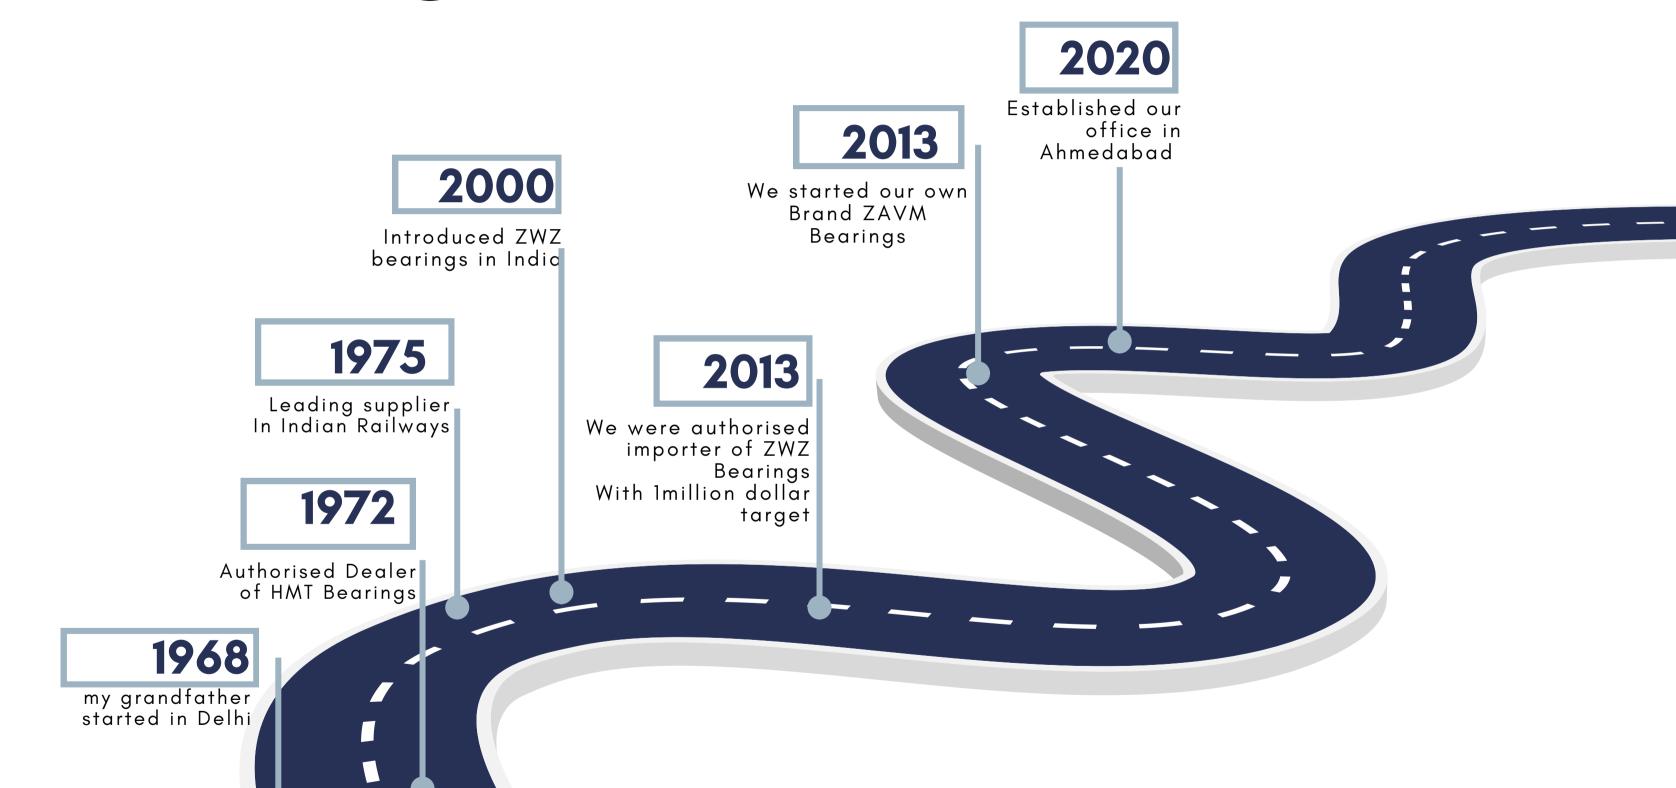

## VTC International

Since1968

# About the Company

Established in 1968, VTC International is a leading high-tech enterprise specializing in professional bearing research, development, manufacturing, and sales. Our diverse product range includes rolling mill bearings, thin-section bearings, slewing bearings, highprecision bearings, and more, catering to various industrial needs. We also offer customized non-standard bearings to meet specific requirements.