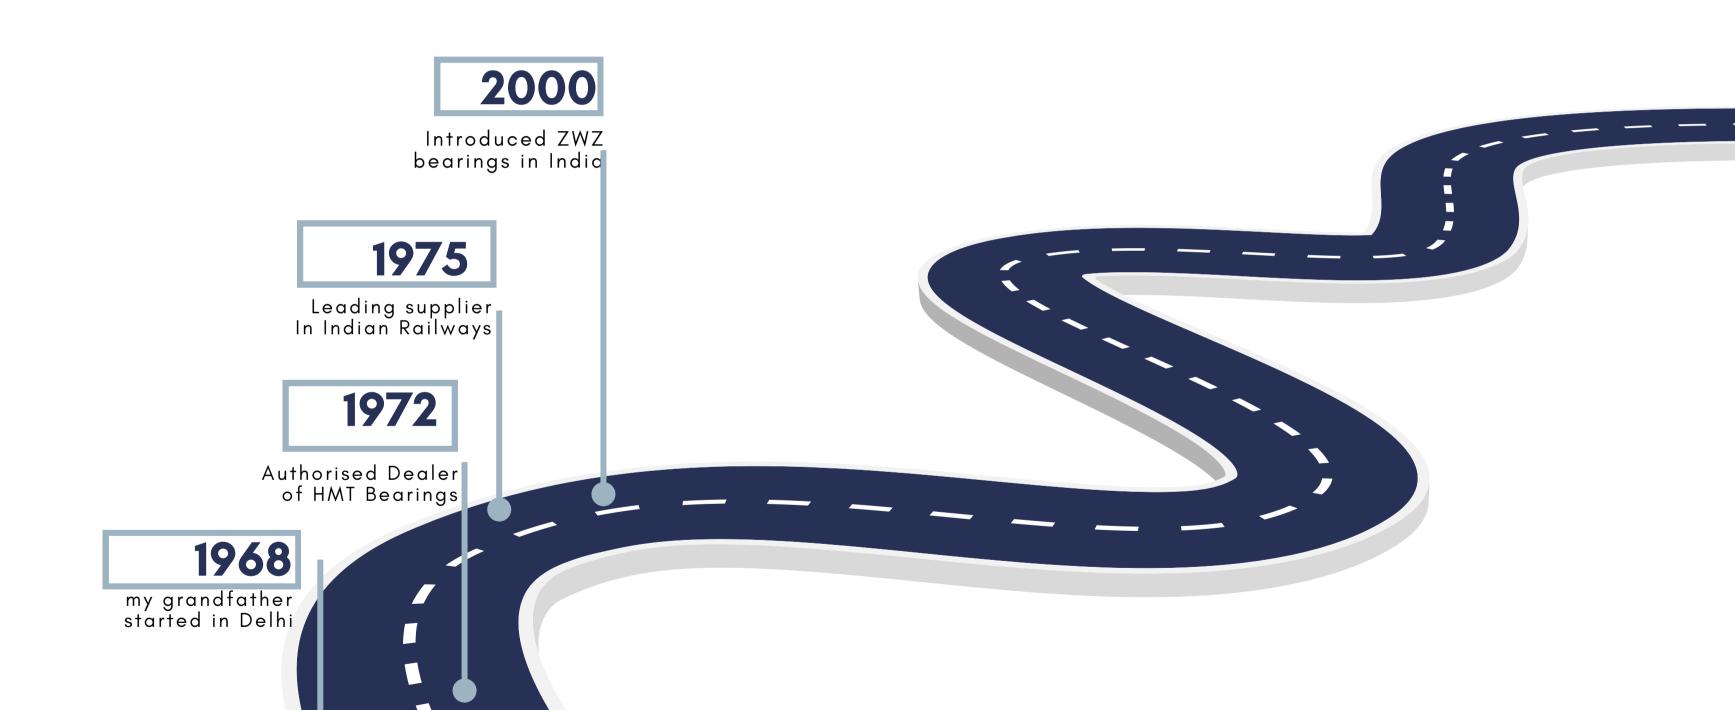

## VTC International

Since1968

# About the Company

Established in 1968, VTC International is a leading high-tech enterprise specializing in professional bearing research, development, manufacturing, and sales. Our diverse product range includes rolling mill bearings, thin-section bearings, slewing bearings, highprecision bearings, and more, catering to various industrial needs. We also offer customized non-standard bearings to meet specific requirements.